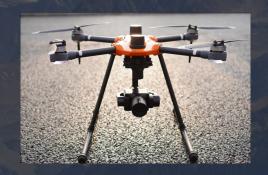

**IP53** 

**Mapping Accuracy** ≤ 2cm

Flight time ≥ 50min

**Control Range** ≥ 10Km

**High Quality 61MP Image Sensor** 

### Capture Stunning Details

Our cutting-edge mapping drone is equipped with a state-of-the-art 61MP image sensor, ensuring breathtakingly high-resolution images. This advanced technology guarantees the utmost accuracy in capturing mapping data, a standard widely recognized and embraced by industry professionals.